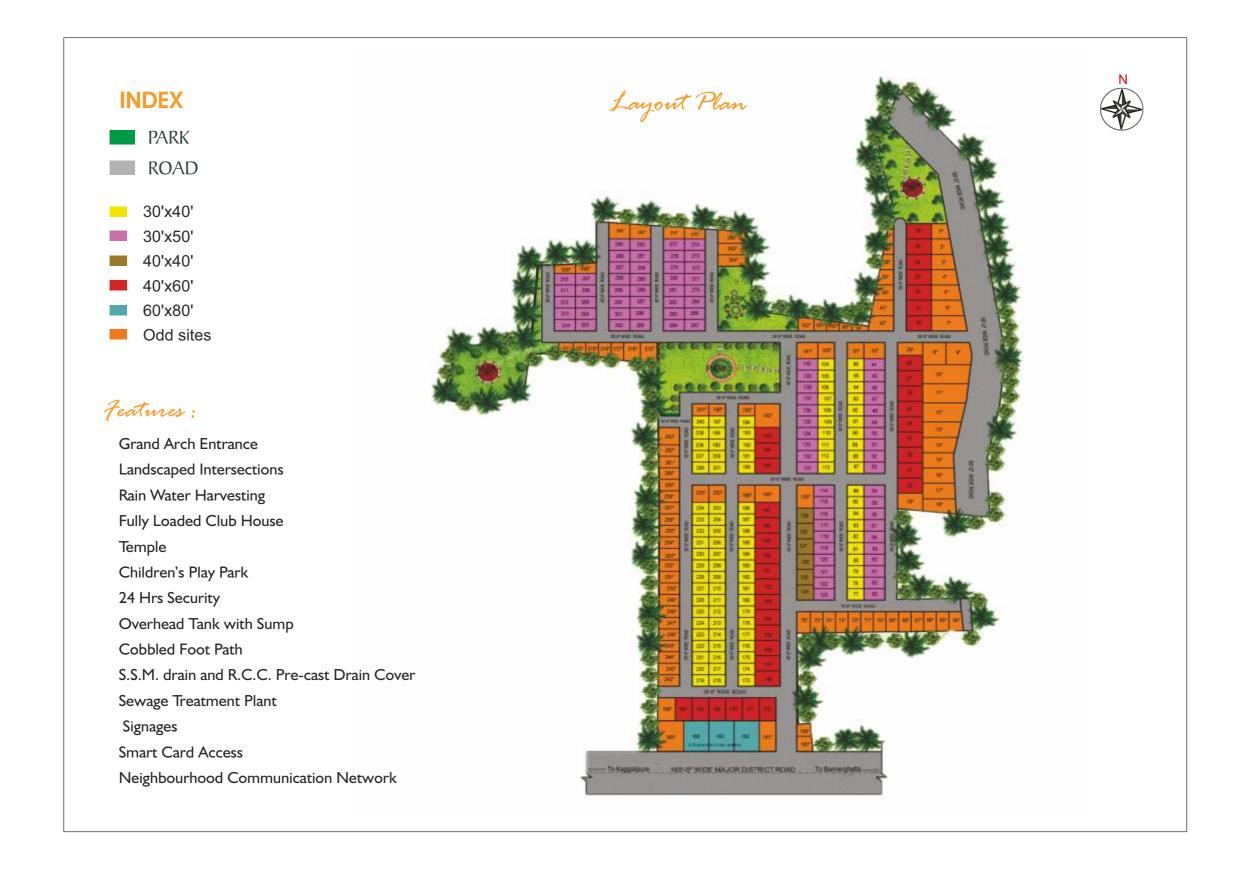

## The Location:

"Sri Krishna Gardens" gated neighbourhood layout is a plane on beautiful land parcell, facing 165 feet wide major district road, Gulakmale, off Kanakapura National Highway. "Sri Krishna Gardens" is a 3-minute drive from Art of Living (Sri Sri Sri Ravishankar Gurujis' Ashram), Self contained in every way, Kanakapura Road has all that a resident needs for a good living. International brands like Metro, Spencer's, Mega Mart provide for every shopping need with many other retail outlets and popular automobile establishments. International schools of repute and ancient temples are in close vicinity. Physical distances apart, it is property that will stay closest to your heart.