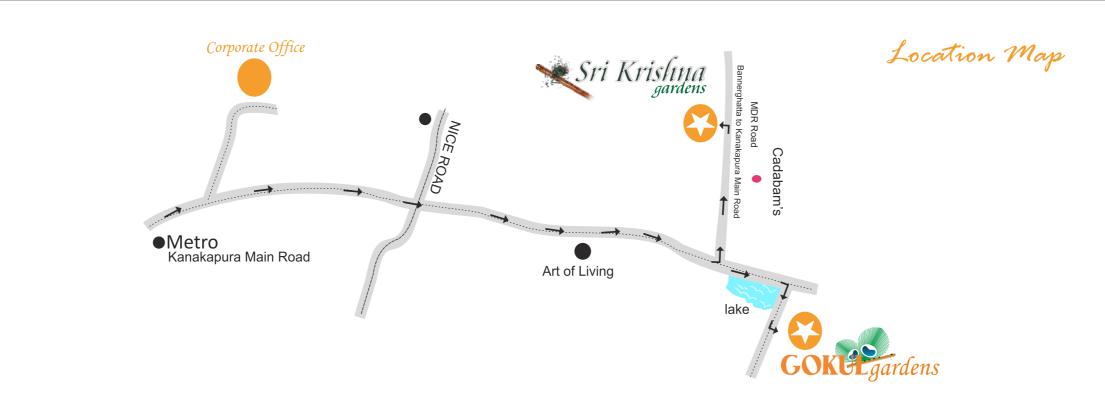

## The Location:

"Sri Krishna Gardens" gated neighbourhood layout is a plane on beautiful land parcell, facing 165 feet wide major district road, Gulakmale, off Kanakapura National Highway. "Sri Krishna Gardens" is a 3-minute drive from Art of Living (Sri Sri Sri Ravishankar Gurujis' Ashram), Self contained in every way, Kanakapura Road has all that a resident needs for a good living. International brands like Metro, Spencer's, Mega Mart provide for every shopping need with many other retail outlets and popular automobile establishments. International schools of repute and ancient temples are in close vicinity. Physical distances apart, it is property that will stay closest to your heart.