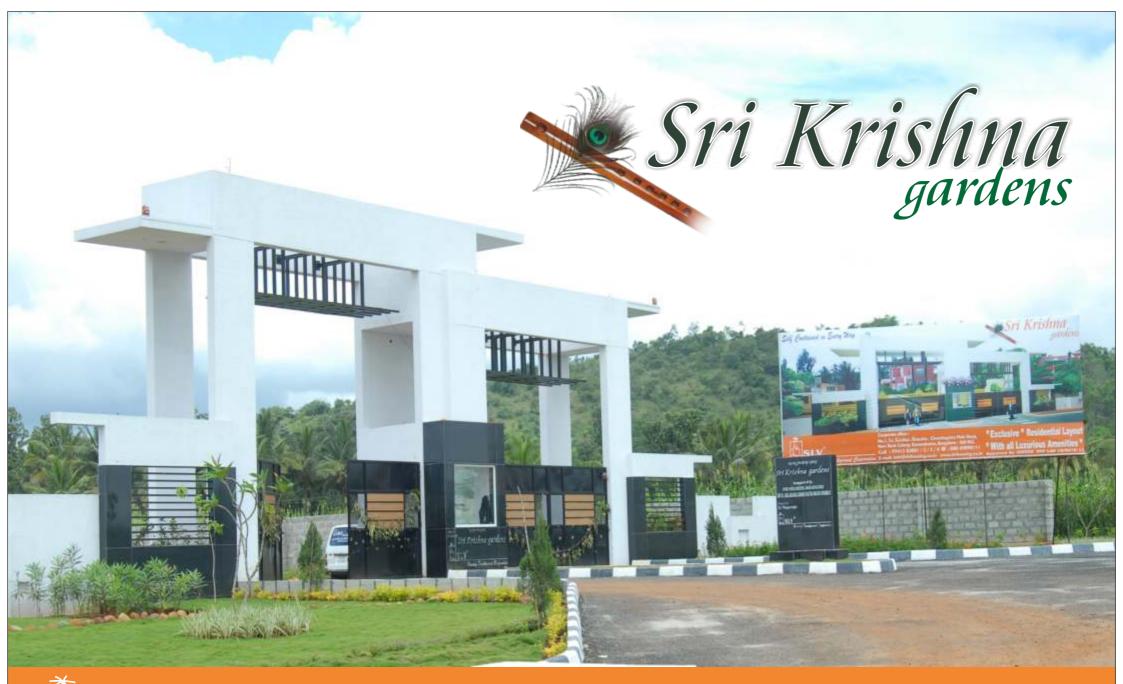

## The Location:

"Sri Krishna Gardens" gated neighbourhood layout is a plane on beautiful land parcell, facing 165 feet wide major district road, Gulakmale, off Kanakapura National Highway. "Sri Krishna Gardens" is a 3-minute drive from Art of Living (Sri Sri Sri Ravishankar Gurujis' Ashram), Self contained in every way, Kanakapura Road has all that a resident needs for a good living. International brands like Metro, Spencer's, Mega Mart provide for every shopping need with many other retail outlets and popular automobile establishments. International schools of repute and ancient temples are in close vicinity. Physical distances apart, it is property that will stay closest to your heart.